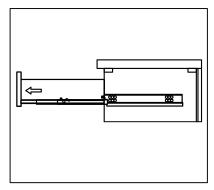

Prior to installation, please check the items you have received against the packing list. Report any missing items to your local dealer immediately.

Protect all surfaces from sharp objects, high heat sources, direct prolonged sunlight and chemical hazards.

Professional installation is recommended.







## **REQUIRED TOOLS**





# PARTS LIST (may differ depending on purchase)















Basin Vessel





www.avant-styles.com

**SKU:** KD-70082

REV3.19.18

#### **Mirror Installation**







### **Top Installation (Integrated Basin)**









www.avant-styles.com

**SKU:** KD-70082

REV3.19.18

### Top Installation (Vessel Basin)







#### **Side Cabinet**



### Pop-Up & Drain



#### **Faucet**





www.avant-styles.com

**SKU:** KD-70082

REV3.19.18

# **DRAWER REMOVAL**







### **REMOVAL**

- 1. Pull tabs toward center
- 2. Lift and pull drawer out

### **RE-INSTALL**

- 1. Align drawer hole with slider stud
- 2. Push tabs back in to secure

### **DOOR ADJUSTMENT**



Adjusts the door vertically



Adjusts the door horizontally



Adjusts the door forward and backwards