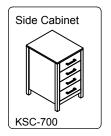

www.avant-styles.com

**SKU:** KD-70082

REV3.19.18

This model consists of individual cabinets to make the complete set.

Prior to installation, please check the items you have received against the packing list. Report any missing items to your local dealer immediately.

Protect all surfaces from sharp objects, high heat sources, direct prolonged sunlight and chemical hazards.

Professional installation is recommended.







## **REQUIRED TOOLS**





# PARTS LIST (may differ depending on purchase)















Basin Vessel





www.avant-styles.com

**SKU:** KD-70082

REV3.19.18

#### **Mirror Installation**







### **Top Installation (Integrated Basin)**









www.avant-styles.com

**SKU:** KD-70082

REV3.19.18

### Top Installation (Vessel Basin)







#### **Side Cabinet**



### Pop-Up & Drain



#### **Faucet**





www.avant-styles.com

**SKU:** KD-70082

REV3.19.18

# **DRAWER REMOVAL**







### **REMOVAL**

- 1. Pull tabs toward center
- 2. Lift and pull drawer out

### **RE-INSTALL**

- 1. Align drawer hole with slider stud
- 2. Push tabs back in to secure

### **DOOR ADJUSTMENT**



Adjusts the door vertically



Adjusts the door horizontally



Adjusts the door forward and backwards