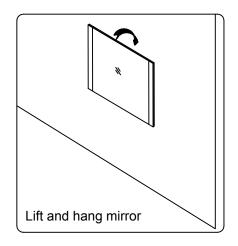

www.avant-styles.com

**SKU:** KD-70082

REV3.19.18

This model consists of individual cabinets to make the complete set.

Prior to installation, please check the items you have received against the packing list. Report any missing items to your local dealer immediately.

Protect all surfaces from sharp objects, high heat sources, direct prolonged sunlight and chemical hazards.

Professional installation is recommended.







## **REQUIRED TOOLS**





# PARTS LIST (may differ depending on purchase)















Basin Vessel





www.avant-styles.com

**SKU:** KD-70082

REV3.19.18

#### **Mirror Installation**







### **Top Installation (Integrated Basin)**









www.avant-styles.com

**SKU:** KD-70082

REV3.19.18

### Top Installation (Vessel Basin)







#### **Side Cabinet**



### Pop-Up & Drain



#### **Faucet**





www.avant-styles.com

**SKU:** KD-70082

REV3.19.18

# **DRAWER REMOVAL**







### **REMOVAL**

- 1. Pull tabs toward center
- 2. Lift and pull drawer out

### **RE-INSTALL**

- 1. Align drawer hole with slider stud
- 2. Push tabs back in to secure

### **DOOR ADJUSTMENT**



Adjusts the door vertically



Adjusts the door horizontally



Adjusts the door forward and backwards