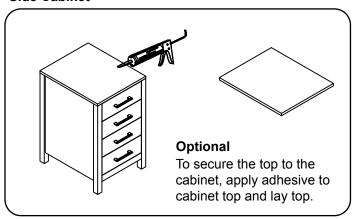

www.avant-styles.com

**SKU:** KD-70082

REV3.19.18

This model consists of individual cabinets to make the complete set.

Prior to installation, please check the items you have received against the packing list. Report any missing items to your local dealer immediately.

Protect all surfaces from sharp objects, high heat sources, direct prolonged sunlight and chemical hazards.

Professional installation is recommended.







## **REQUIRED TOOLS**





# PARTS LIST (may differ depending on purchase)















Basin Vessel





www.avant-styles.com

**SKU:** KD-70082

REV3.19.18

#### **Mirror Installation**







### **Top Installation (Integrated Basin)**









www.avant-styles.com

**SKU:** KD-70082

REV3.19.18

### Top Installation (Vessel Basin)







#### **Side Cabinet**



### Pop-Up & Drain



#### **Faucet**





www.avant-styles.com

**SKU:** KD-70082

REV3.19.18

# **DRAWER REMOVAL**







### **REMOVAL**

- 1. Pull tabs toward center
- 2. Lift and pull drawer out

### **RE-INSTALL**

- 1. Align drawer hole with slider stud
- 2. Push tabs back in to secure

### **DOOR ADJUSTMENT**



Adjusts the door vertically



Adjusts the door horizontally



Adjusts the door forward and backwards