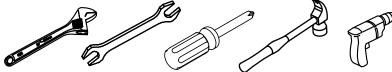

www.avant-styles.com

**SKU:** KD-70082

REV3.19.18

This model consists of individual cabinets to make the complete set.

Prior to installation, please check the items you have received against the packing list. Report any missing items to your local dealer immediately.

Protect all surfaces from sharp objects, high heat sources, direct prolonged sunlight and chemical hazards.

Professional installation is recommended.







## **REQUIRED TOOLS**





# PARTS LIST (may differ depending on purchase)















Basin Vessel





www.avant-styles.com

**SKU:** KD-70082

REV3.19.18

#### **Mirror Installation**







### **Top Installation (Integrated Basin)**









www.avant-styles.com

**SKU:** KD-70082

REV3.19.18

### Top Installation (Vessel Basin)







#### **Side Cabinet**



### Pop-Up & Drain



#### **Faucet**





www.avant-styles.com

**SKU:** KD-70082

REV3.19.18

# **DRAWER REMOVAL**







### **REMOVAL**

- 1. Pull tabs toward center
- 2. Lift and pull drawer out

### **RE-INSTALL**

- 1. Align drawer hole with slider stud
- 2. Push tabs back in to secure

### **DOOR ADJUSTMENT**



Adjusts the door vertically



Adjusts the door horizontally



Adjusts the door forward and backwards