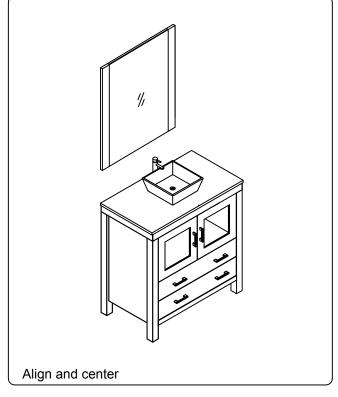

www.avant-styles.com

**SKU:** KD-70082

REV3.19.18

This model consists of individual cabinets to make the complete set.

Prior to installation, please check the items you have received against the packing list. Report any missing items to your local dealer immediately.

Protect all surfaces from sharp objects, high heat sources, direct prolonged sunlight and chemical hazards.

Professional installation is recommended.







## **REQUIRED TOOLS**





# PARTS LIST (may differ depending on purchase)















Basin Vessel





www.avant-styles.com

**SKU:** KD-70082

REV3.19.18

#### **Mirror Installation**







### **Top Installation (Integrated Basin)**









www.avant-styles.com

**SKU:** KD-70082

REV3.19.18

### Top Installation (Vessel Basin)







#### **Side Cabinet**



### Pop-Up & Drain



#### **Faucet**





www.avant-styles.com

**SKU:** KD-70082

REV3.19.18

# **DRAWER REMOVAL**







### **REMOVAL**

- 1. Pull tabs toward center
- 2. Lift and pull drawer out

### **RE-INSTALL**

- 1. Align drawer hole with slider stud
- 2. Push tabs back in to secure

### **DOOR ADJUSTMENT**



Adjusts the door vertically



Adjusts the door horizontally



Adjusts the door forward and backwards