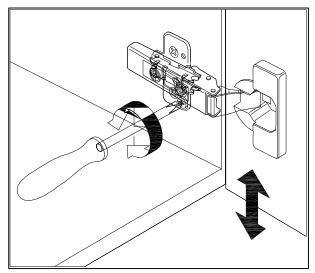

### **DOOR ADJUSTMENT**

Adjusts the door vertically

Adjusts the door horizontally

Adjusts the door forward and backwards