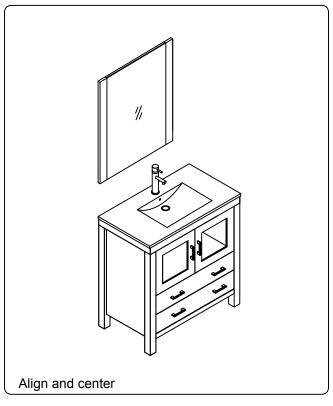

www.avant-styles.com

**SKU:** KD-70082

REV3.19.18

This model consists of individual cabinets to make the complete set.

Prior to installation, please check the items you have received against the packing list. Report any missing items to your local dealer immediately.

Protect all surfaces from sharp objects, high heat sources, direct prolonged sunlight and chemical hazards.

Professional installation is recommended.







## **REQUIRED TOOLS**





# PARTS LIST (may differ depending on purchase)















Basin Vessel





www.avant-styles.com

**SKU:** KD-70082

REV3.19.18

#### **Mirror Installation**







### **Top Installation (Integrated Basin)**









www.avant-styles.com

**SKU:** KD-70082

REV3.19.18

### Top Installation (Vessel Basin)







#### **Side Cabinet**



### Pop-Up & Drain



#### **Faucet**





www.avant-styles.com

**SKU:** KD-70082

REV3.19.18

# **DRAWER REMOVAL**







### **REMOVAL**

- 1. Pull tabs toward center
- 2. Lift and pull drawer out

### **RE-INSTALL**

- 1. Align drawer hole with slider stud
- 2. Push tabs back in to secure

### **DOOR ADJUSTMENT**



Adjusts the door vertically



Adjusts the door horizontally



Adjusts the door forward and backwards