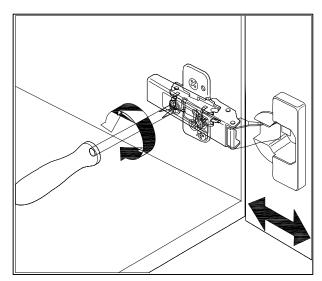

### **DOOR ADJUSTMENT**

Adjusts the door vertically

Adjusts the door horizontally

Adjusts the door forward and backwards