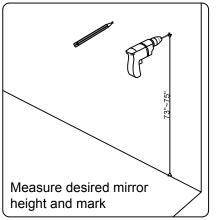

www.avant-styles.com

**SKU:** KD-70082

REV3.19.18

This model consists of individual cabinets to make the complete set.

Prior to installation, please check the items you have received against the packing list. Report any missing items to your local dealer immediately.

Protect all surfaces from sharp objects, high heat sources, direct prolonged sunlight and chemical hazards.

Professional installation is recommended.







## **REQUIRED TOOLS**





# PARTS LIST (may differ depending on purchase)















Basin Vessel





www.avant-styles.com

**SKU:** KD-70082

REV3.19.18

#### **Mirror Installation**







### **Top Installation (Integrated Basin)**









www.avant-styles.com

**SKU:** KD-70082

REV3.19.18

### Top Installation (Vessel Basin)







#### **Side Cabinet**



### Pop-Up & Drain



#### **Faucet**





www.avant-styles.com

**SKU:** KD-70082

REV3.19.18

# **DRAWER REMOVAL**







### **REMOVAL**

- 1. Pull tabs toward center
- 2. Lift and pull drawer out

### **RE-INSTALL**

- 1. Align drawer hole with slider stud
- 2. Push tabs back in to secure

### **DOOR ADJUSTMENT**



Adjusts the door vertically



Adjusts the door horizontally



Adjusts the door forward and backwards