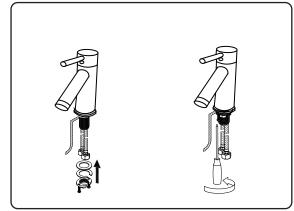

REV3.19.18

This model consists of individual cabinets to make the complete set.

Prior to installation, please check the items you have received against the packing list. Report any missing items to your local dealer immediately.

Protect all surfaces from sharp objects, high heat sources, direct prolonged sunlight and chemical hazards.

Professional installation is recommended.







## **REQUIRED TOOLS**





# PARTS LIST (may differ depending on purchase)















Basin Vessel





www.avant-styles.com

**SKU:** KD-70082

REV3.19.18

#### **Mirror Installation**







### **Top Installation (Integrated Basin)**









www.avant-styles.com

**SKU:** KD-70082

REV3.19.18

### Top Installation (Vessel Basin)







#### **Side Cabinet**



### Pop-Up & Drain



#### **Faucet**





www.avant-styles.com

**SKU:** KD-70082

REV3.19.18

# **DRAWER REMOVAL**







### **REMOVAL**

- 1. Pull tabs toward center
- 2. Lift and pull drawer out

### **RE-INSTALL**

- 1. Align drawer hole with slider stud
- 2. Push tabs back in to secure

### **DOOR ADJUSTMENT**



Adjusts the door vertically



Adjusts the door horizontally



Adjusts the door forward and backwards