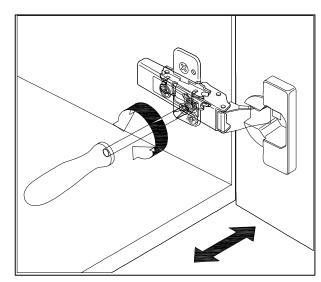

### **DOOR ADJUSTMENT**

Adjusts the door vertically

Adjusts the door horizontally

Adjusts the door forward and backwards