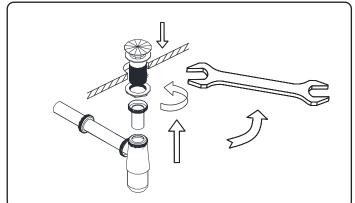

**SKU:** KD-70082

REV3.19.18

This model consists of individual cabinets to make the complete set.

Prior to installation, please check the items you have received against the packing list. Report any missing items to your local dealer immediately.

Protect all surfaces from sharp objects, high heat sources, direct prolonged sunlight and chemical hazards.

Professional installation is recommended.







## **REQUIRED TOOLS**





# PARTS LIST (may differ depending on purchase)















Basin Vessel





www.avant-styles.com

**SKU:** KD-70082

REV3.19.18

#### **Mirror Installation**







### **Top Installation (Integrated Basin)**









www.avant-styles.com

**SKU:** KD-70082

REV3.19.18

### Top Installation (Vessel Basin)







#### **Side Cabinet**



### Pop-Up & Drain



#### **Faucet**





www.avant-styles.com

**SKU:** KD-70082

REV3.19.18

# **DRAWER REMOVAL**







### **REMOVAL**

- 1. Pull tabs toward center
- 2. Lift and pull drawer out

### **RE-INSTALL**

- 1. Align drawer hole with slider stud
- 2. Push tabs back in to secure

### **DOOR ADJUSTMENT**



Adjusts the door vertically



Adjusts the door horizontally



Adjusts the door forward and backwards