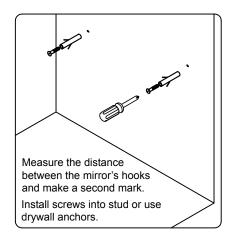

www.avant-styles.com

**SKU:** KD-70082

REV3.19.18

This model consists of individual cabinets to make the complete set.

Prior to installation, please check the items you have received against the packing list. Report any missing items to your local dealer immediately.

Protect all surfaces from sharp objects, high heat sources, direct prolonged sunlight and chemical hazards.

Professional installation is recommended.







## **REQUIRED TOOLS**





# PARTS LIST (may differ depending on purchase)















Basin Vessel





www.avant-styles.com

**SKU:** KD-70082

REV3.19.18

#### **Mirror Installation**







### **Top Installation (Integrated Basin)**









www.avant-styles.com

**SKU:** KD-70082

REV3.19.18

### Top Installation (Vessel Basin)







#### **Side Cabinet**



### Pop-Up & Drain



#### **Faucet**





www.avant-styles.com

**SKU:** KD-70082

REV3.19.18

# **DRAWER REMOVAL**







### **REMOVAL**

- 1. Pull tabs toward center
- 2. Lift and pull drawer out

### **RE-INSTALL**

- 1. Align drawer hole with slider stud
- 2. Push tabs back in to secure

### **DOOR ADJUSTMENT**



Adjusts the door vertically



Adjusts the door horizontally



Adjusts the door forward and backwards