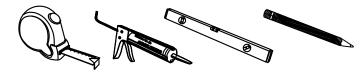

www.avant-styles.com

**SKU:** KD-70082

REV3.19.18

This model consists of individual cabinets to make the complete set.

Prior to installation, please check the items you have received against the packing list. Report any missing items to your local dealer immediately.

Protect all surfaces from sharp objects, high heat sources, direct prolonged sunlight and chemical hazards.

Professional installation is recommended.







## **REQUIRED TOOLS**





# PARTS LIST (may differ depending on purchase)















Basin Vessel





www.avant-styles.com

**SKU:** KD-70082

REV3.19.18

#### **Mirror Installation**







### **Top Installation (Integrated Basin)**









www.avant-styles.com

**SKU:** KD-70082

REV3.19.18

### Top Installation (Vessel Basin)







#### **Side Cabinet**



### Pop-Up & Drain



#### **Faucet**





www.avant-styles.com

**SKU:** KD-70082

REV3.19.18

# **DRAWER REMOVAL**







### **REMOVAL**

- 1. Pull tabs toward center
- 2. Lift and pull drawer out

### **RE-INSTALL**

- 1. Align drawer hole with slider stud
- 2. Push tabs back in to secure

### **DOOR ADJUSTMENT**



Adjusts the door vertically



Adjusts the door horizontally



Adjusts the door forward and backwards