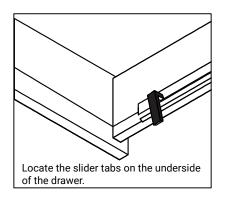

### **REMOVAL**

- 1. Pull tabs toward center
- 2. Lift and pull drawer out

### **RE-INSTALL**

- 1. Align drawer hole with slider stud
- 2. Push tabs back in to secure