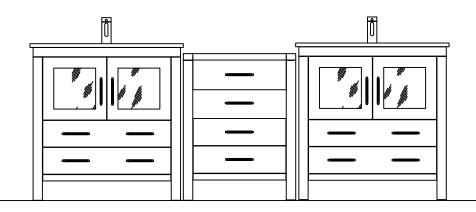

www.avant-styles.com

**SKU:** KD-70082

REV3.19.18

This model consists of individual cabinets to make the complete set.

Prior to installation, please check the items you have received against the packing list. Report any missing items to your local dealer immediately.

# PARTS LIST (may differ depending on purchase)

Basin Vessel

www.avant-styles.com

**SKU:** KD-70082

REV3.19.18